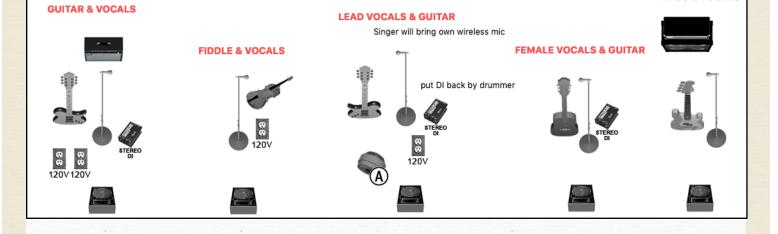

# SAGE GLOBAL ENTERTAINMENT

| DRUMS             | LEAD GUITAR       | FIDDLE            | LEAD VOCALS         | FEM. VOCALS    | BASS GUITAR    |
|-------------------|-------------------|-------------------|---------------------|----------------|----------------|
|                   |                   |                   |                     |                |                |
| Monitor           | DI Box            | DI Box            | DI Box: Stereo      | DI Box         | Monitor        |
| Power Sockets - 2 | Monitor           | Monitor           | Monitor             | Monitor        | Boom Mic Stand |
| Tom 1 Mic         | Power Sockets - 4 | Boom Mic Stand    | Direct Line In (for | Boom Mic Stand | Vocal Mic      |
| Floor Tom 1 Mic   | Boom Mic Stand    | Vocal Mic         | wireless)           | Vocal Mic      | Amp            |
| Floor Tom 2 Mic   | Vocal Mic         | Power Sockets - 2 | Power Sockets - 2   |                |                |
| Snare Mic         | Amp               |                   | Boom Mic Stand      |                |                |
| Hi Hat Mic        |                   |                   | A: fan              |                |                |
| Overhead 1 Mic    |                   |                   |                     |                |                |
| Overhead 2 Mic    |                   |                   |                     |                |                |
| Kick Mic          |                   |                   |                     |                |                |
| Double Pedal      |                   |                   |                     |                |                |
| *Carpet for       |                   |                   |                     |                |                |
| Drumset           |                   |                   |                     |                |                |
| *Small table      |                   |                   |                     |                |                |
| Page 3            |                   |                   |                     |                |                |