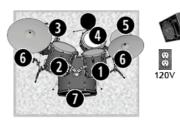

#### Stage and Sound Requirements See STAGE PLOT attached

Stage will have coverage from the sun.

# SAGE GLOBAL ENTERTAINMENT

| DRUMS             | LEAD GUITAR       | FIDDLE            | LEAD VOCALS         | FEM. VOCALS    | BASS GUITAR    |
|-------------------|-------------------|-------------------|---------------------|----------------|----------------|
|                   |                   |                   |                     |                |                |
| Monitor           | DI Box            | DI Box            | DI Box: Stereo      | DI Box         | Monitor        |
| Power Sockets - 2 | Monitor           | Monitor           | Monitor             | Monitor        | Boom Mic Stand |
| Tom 1 Mic         | Power Sockets - 4 | Boom Mic Stand    | Direct Line In (for | Boom Mic Stand | Vocal Mic      |
| Floor Tom 1 Mic   | Boom Mic Stand    | Vocal Mic         | wireless)           | Vocal Mic      | Amp            |
| Floor Tom 2 Mic   | Vocal Mic         | Power Sockets - 2 | Power Sockets - 2   |                |                |
| Snare Mic         | Amp               |                   | Boom Mic Stand      |                |                |
| Hi Hat Mic        |                   |                   | A: fan              |                |                |
| Overhead 1 Mic    |                   |                   |                     |                |                |
| Overhead 2 Mic    |                   |                   |                     |                |                |
| Kick Mic          |                   |                   |                     |                |                |
| Double Pedal      |                   |                   |                     |                |                |
| *Carpet for       |                   |                   |                     |                |                |
| Drumset           |                   |                   |                     |                |                |
| *Small table      |                   |                   |                     |                |                |
| Page 3            |                   |                   |                     |                |                |