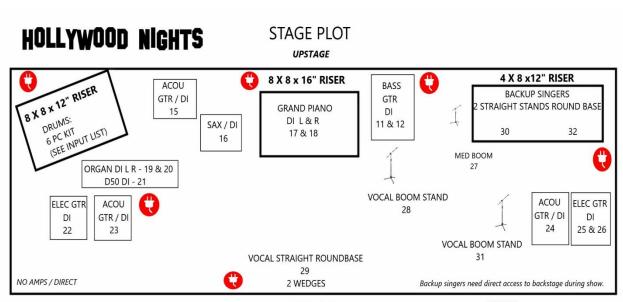

### 12. SOUND & LIGHTS / STAGING / PRODUCTION

Minimum stage dimensions: 24 feet wide x 15 feet deep.

Purchaser agrees to provide, at Purchaser's own expense, a sound system & lighting adequate for venue, all materials, all necessary stage and technical equipment, stagehands, loaders, qualified front of house AND monitor technicians for both sound check and performance, staging, rigging services, all necessary licenses, advertising, and publicizing, for each performance scheduled. Purchaser also agrees to accept responsibility for the theft of, and/or damage to any of Artist's property by any personnel furnished by the Purchaser. Please refer to stage plot and input list for equipment details.