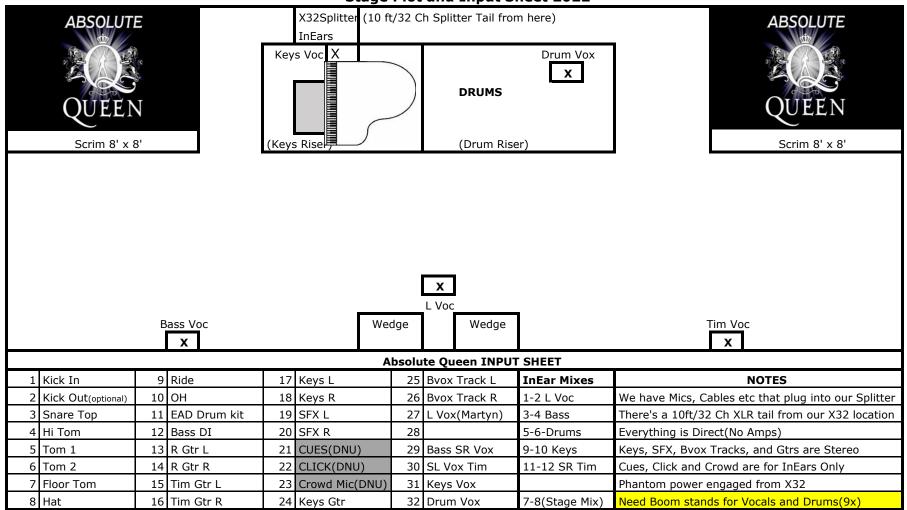

## **Absolute Queen**

**Stage Plot and Input Sheet 2022** 



## **Absolute Queen Mix Notes**

| Song                           | BVox Track SFX Track |    | KEYS | Notes                                                                 |
|--------------------------------|----------------------|----|------|-----------------------------------------------------------------------|
| Flash Gordon Intro             | NA                   | Υ  | NA   | Intro from SFX Track                                                  |
| We Will Rock You(Fast)         | Υ                    | N  | Y    | Live band version of we will rock you, good for balancing band levels |
| One Vision                     | Υ                    | Υ  | Y    | SFX Intro                                                             |
| I Want it All                  | Υ