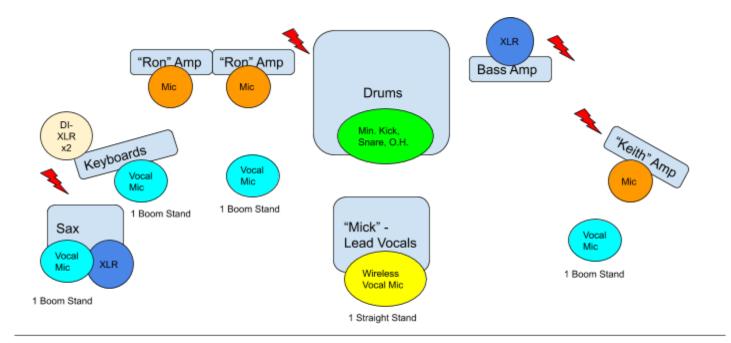

## Start Me Up! Stage Plot List:

| <u>Item</u>                                 | <u>Quantity</u>                    |
|---------------------------------------------|------------------------------------|
| XLR Cable                                   | 14 minimum                         |
| Guitar Amp Mics                             | 3                                  |
| Vocal Mics (~Shure SM58)                    | 4 (sax, keys, "Ron" & "Keith")     |
| Drum Mics w/ mic stands                     | 3 Minimum (Kick, Snare, Over Head) |
| Wireless Vocal Mic                          | 1                                  |
| Boom Stands (vocal mics)                    | 4 (not including drum setup)       |
| DI Boxes                                    | 2                                  |
| Power Supplies (power strips, 120v)         | 4                                  |
|                                             |                                    |
| NOTES:                                      |                                    |
| Bass will run direct out of amp             |                                    |
| Sax will run XLR of own wireless mic        | 540-570MHz                         |
| Sax vocal mic for flute and hand percussion |                                    |